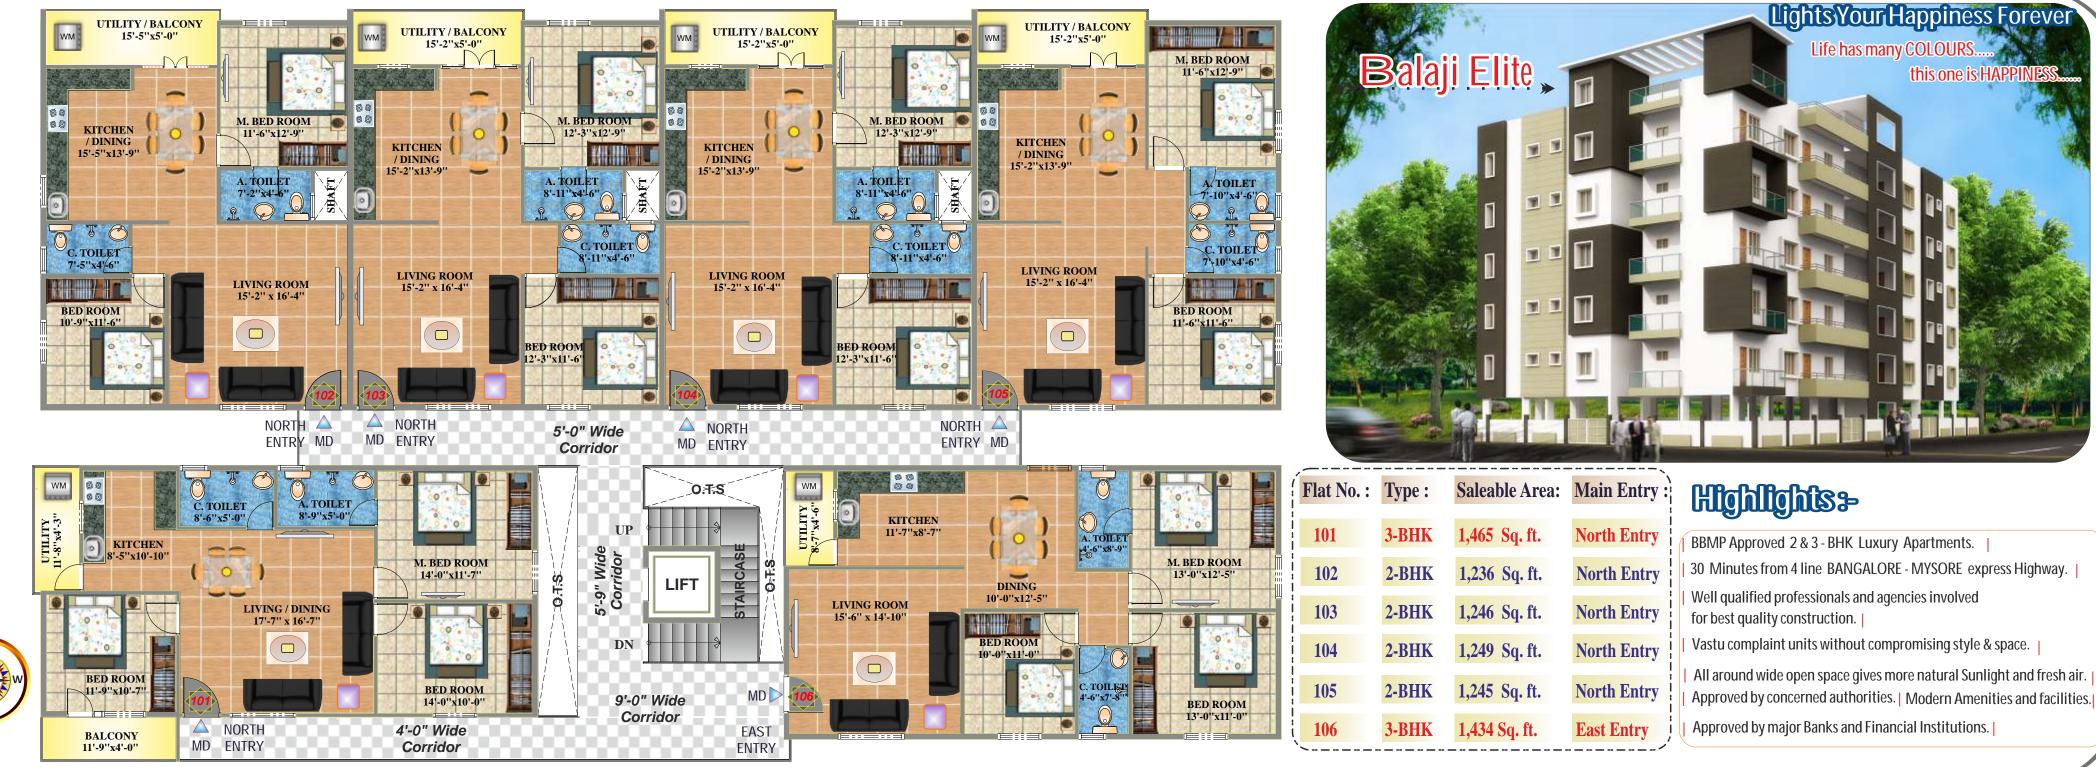

## 2 & 3 - BHK LUXURY APARTMENTS

neighbors & connectivity...!!!

 $\mathcal{T}$ 11 

| )<br> <br> <br> <br> <br> <br> <br> <br> |                                |
|------------------------------------------|--------------------------------|
| 8-9                                      | M. BED ROOM<br>13'-0''x12'-5'' |
| 0                                        |                                |
|                                          | BED ROOM<br>13'-0''x11'-0''    |

|   |            | 199    |                |                |
|---|------------|--------|----------------|----------------|
| í | Flat No. : | Type : | Saleable Area: | Main E         |
|   | 101        | 3-BHK  | 1,465 Sq. ft.  | North E        |
|   | 102        | 2-BHK  | 1,236 Sq. ft.  | North H        |
|   | 103        | 2-BHK  | 1,246 Sq. ft.  | North H        |
|   | 104        | 2-BHK  | 1,249 Sq. ft.  | North <b>B</b> |
|   | 105        | 2-BHK  | 1,245 Sq. ft.  | North E        |
|   | 106        | 3-BHK  | 1,434 Sq. ft.  | East En        |

| BBMP Approved 2 & 3 - BHK Luxury Apartments.                                                                                                                           |
|------------------------------------------------------------------------------------------------------------------------------------------------------------------------|
| 30 Minutes from 4 line BANGALORE - MYSORE express Highway.                                                                                                             |
| Well qualified professionals and agencies involved<br>for best quality construction.                                                                                   |
| Vastu complaint units without compromising style & space.                                                                                                              |
| <ul> <li>All around wide open space gives more natural Sunlight and fresh air.</li> <li>Approved by concerned authorities. Modern Amenities and facilities.</li> </ul> |
| Approved by major Banks and Financial Institutions.                                                                                                                    |
|                                                                                                                                                                        |