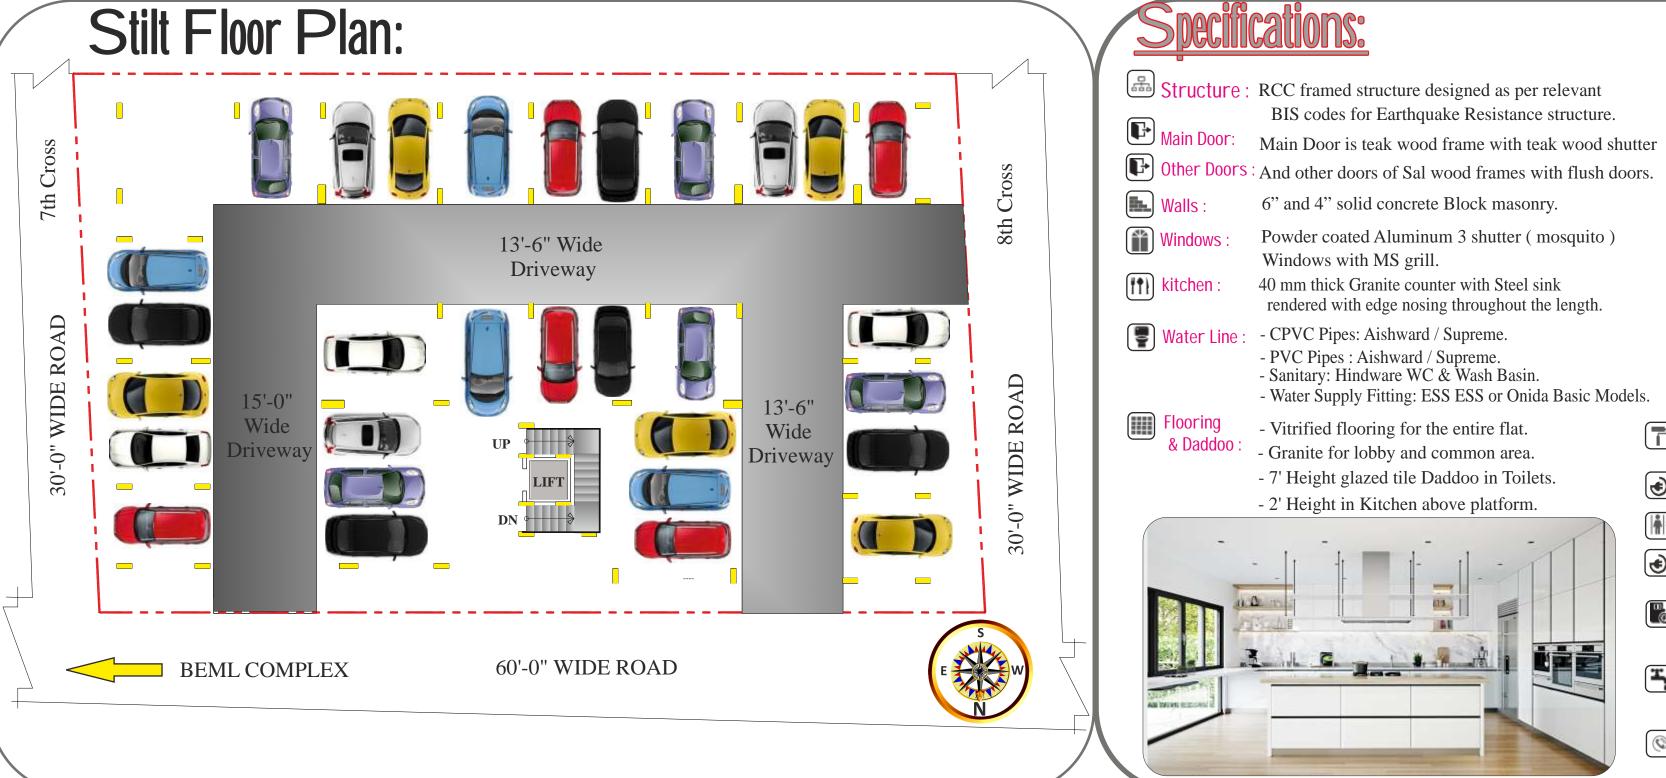

- BIS codes for Earthquake Resistance structure.

- Powder coated Aluminum 3 shutter (mosquito)
- - Water Supply Fitting: ESS ESS or Onida Basic Models.

| Plastering :        | Smooth surface with lime rendered for interior walls, and Sponge finish for exterior walls.                                  |
|---------------------|------------------------------------------------------------------------------------------------------------------------------|
| Electrical :        | Copper wiring - Kothari or R R Cable or Equivalents make with Anchor or GM switches.                                         |
| Lift :              | 6 - Passengers automatic with ARD 1 No.s                                                                                     |
| Electrical points : | - T. V. and Telephone Points are provided Living and<br>- Master Bedroom:1 AC Point in Master Bedroom.                       |
| Power Back up :     | Stand by Back up Generator for Lift, pumps & common area lighting & 500W of power back up to each flat during power failure. |
| Water Supply :      | 24 hours Water supply from Sump, Bore Well & Cauvery Water and Over Head Tank.                                               |
| Security Intercom : | Intercom for facility for flat to flat and also all flats to security.                                                       |