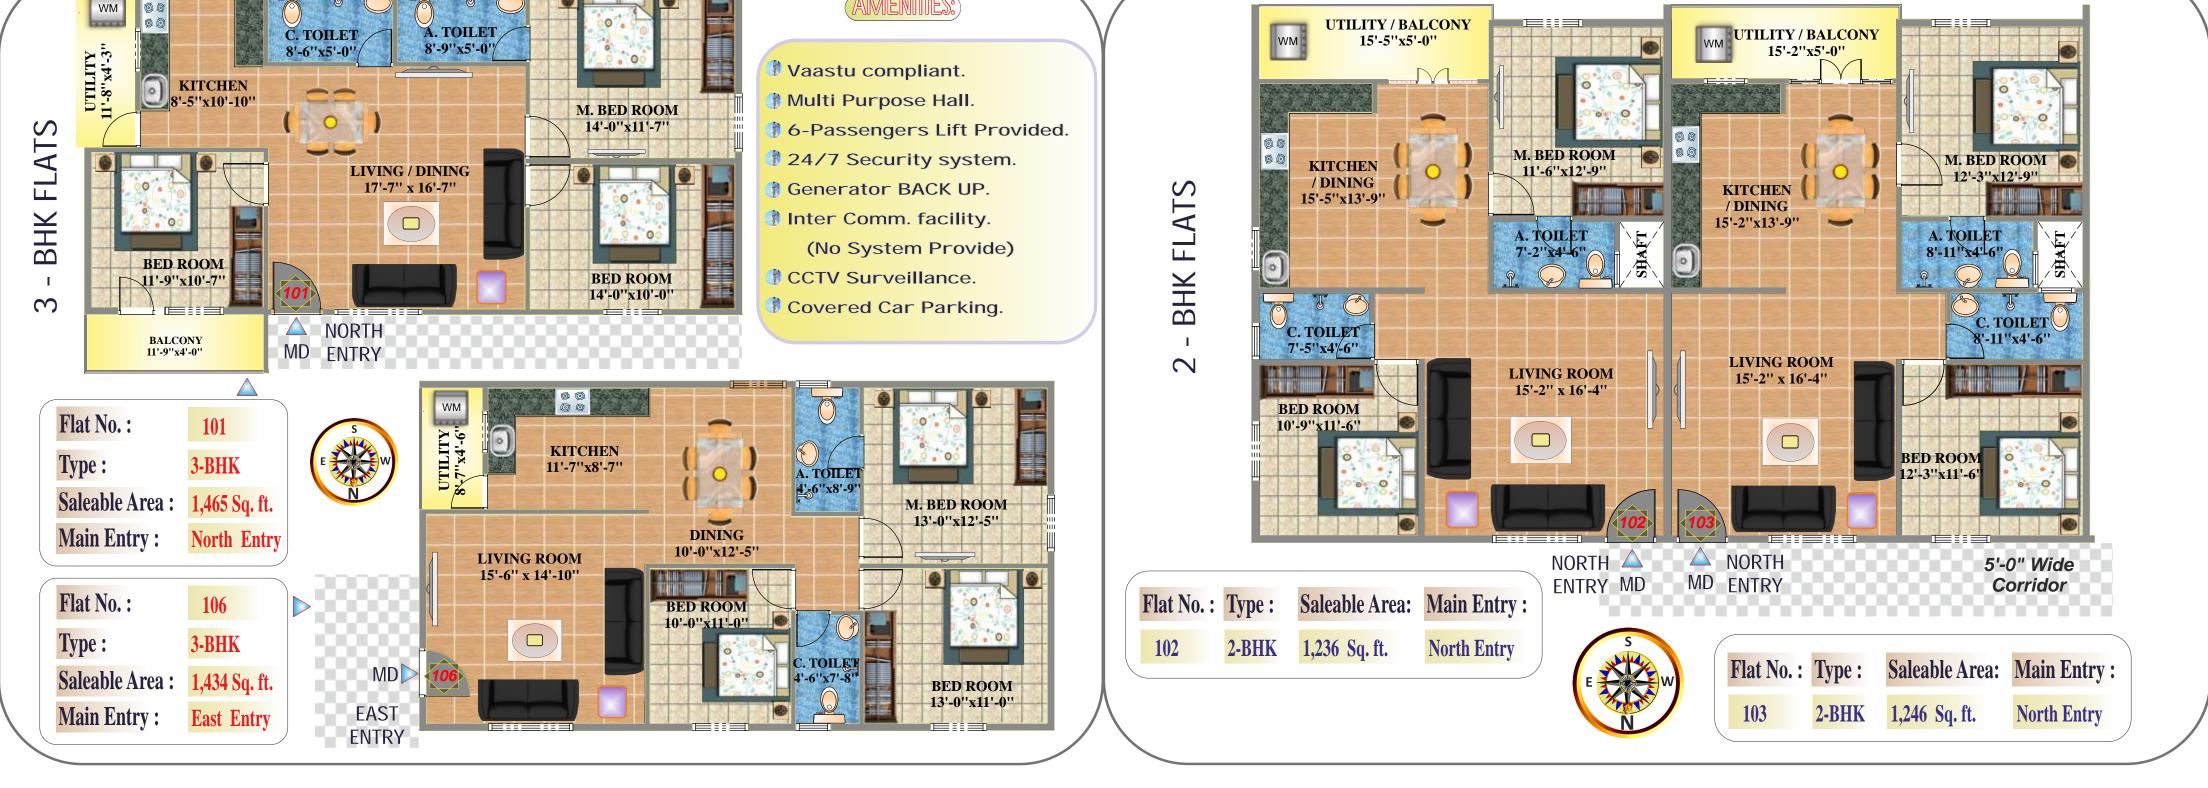

|   |            | 199    |                |                |
|---|------------|--------|----------------|----------------|
| í | Flat No. : | Type : | Saleable Area: | Main E         |
|   | 101        | 3-BHK  | 1,465 Sq. ft.  | North E        |
|   | 102        | 2-BHK  | 1,236 Sq. ft.  | North H        |
|   | 103        | 2-BHK  | 1,246 Sq. ft.  | North H        |
|   | 104        | 2-BHK  | 1,249 Sq. ft.  | North <b>B</b> |
|   | 105        | 2-BHK  | 1,245 Sq. ft.  | North E        |
|   | 106        | 3-BHK  | 1,434 Sq. ft.  | East En        |

- BIS codes for Earthquake Resistance structure.

- Powder coated Aluminum 3 shutter (mosquito)
- - Water Supply Fitting: ESS ESS or Onida Basic Models.

| Plastering :        | Smooth surface with lime rendered for interior walls, and Sponge finish for exterior walls.                                  |
|---------------------|------------------------------------------------------------------------------------------------------------------------------|
| Electrical :        | Copper wiring - Kothari or R R Cable or Equivalents make with Anchor or GM switches.                                         |
| Lift :              | 6 - Passengers automatic with ARD 1 No.s                                                                                     |
| Electrical points : | - T. V. and Telephone Points are provided Living and<br>- Master Bedroom:1 AC Point in Master Bedroom.                       |
| Power Back up :     | Stand by Back up Generator for Lift, pumps & common area lighting & 500W of power back up to each flat during power failure. |
| Water Supply :      | 24 hours Water supply from Sump, Bore Well & Cauvery Water and Over Head Tank.                                               |
| Security Intercom : | Intercom for facility for flat to flat and also all flats to security.                                                       |